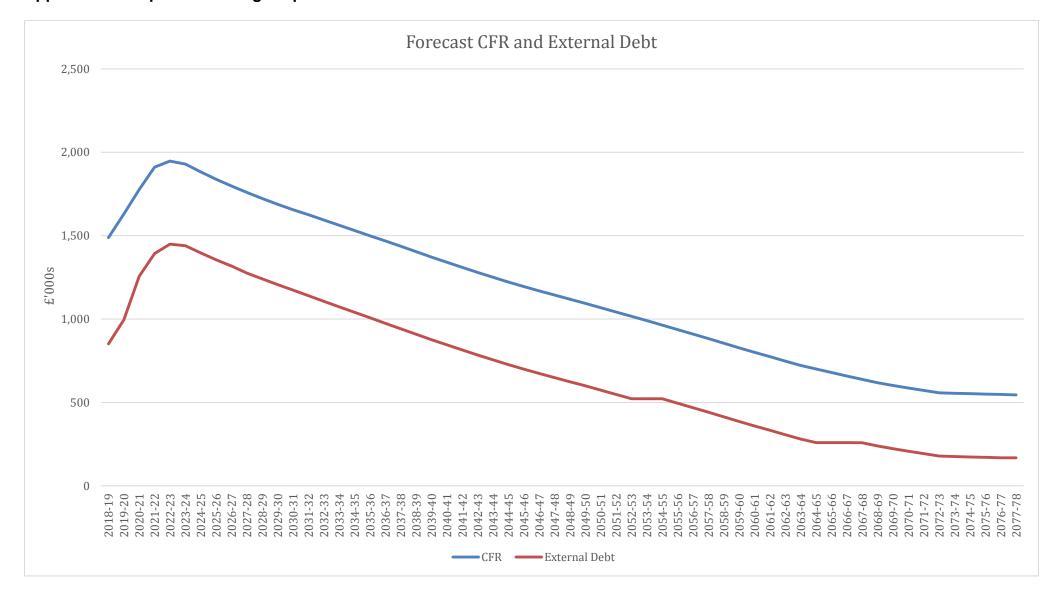

| 146,522                        | 37,951                        | 0                             | 0                             | 0                             |
| Total GM projects                                       | 95,805                        | 146,522                        | 37,951                        | 0                             | 0                             | 0                             |
| Total CAPITAL PROGRAMME                                 | 495,310                       | 505,585                        | 419,037                       | 243,965                       | 86,930                        | 39,001                        |

This page is intentionally blank

## Appendix 4 - Capital Financing Requirement and Forecast External Debt